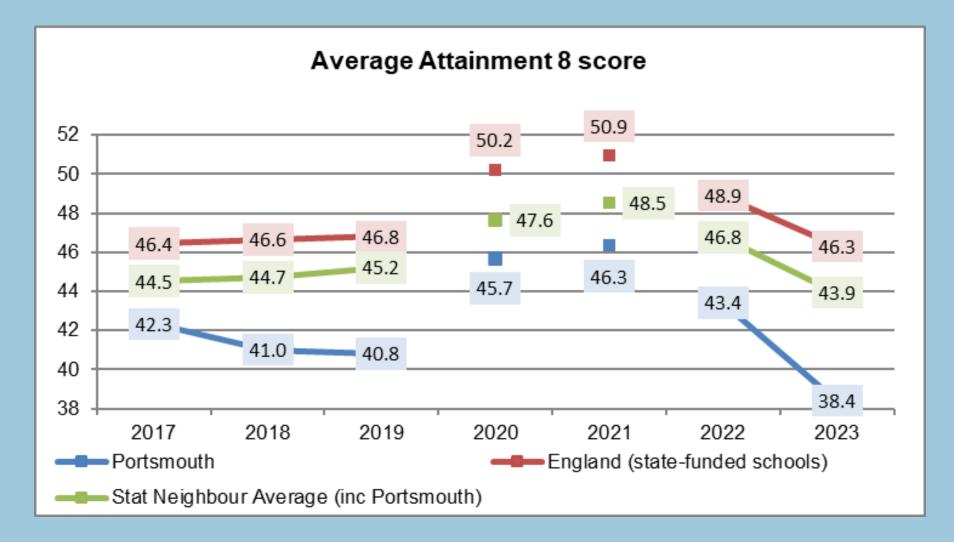

# Portsmouth Education Strategy 23 - 26

# Portsmouth 2023 provisional results

Health and Wellbeing Board 29<sup>th</sup> November 2023



# Year 1 phonics screening check – expected standard



# **KS1: expected standard in reading**



# **KS1: expected standard in writing**



#### **KS1: expected standard in maths**



# KS2: reading, writing and maths combined – expected standard



# **KS2: expected standard in reading**



# **KS2: expected standard in writing**



#### **KS2: expected standard in maths**



# KS4: standard pass in English and maths



# KS4: strong pass in English and maths



# **KS4: standard pass in English**



# **KS4: strong pass in English**



# **KS4: standard pass in maths**



# KS4: strong pass in maths



#### KS4: average attainment 8 score



#### KS4: Progress 8 score