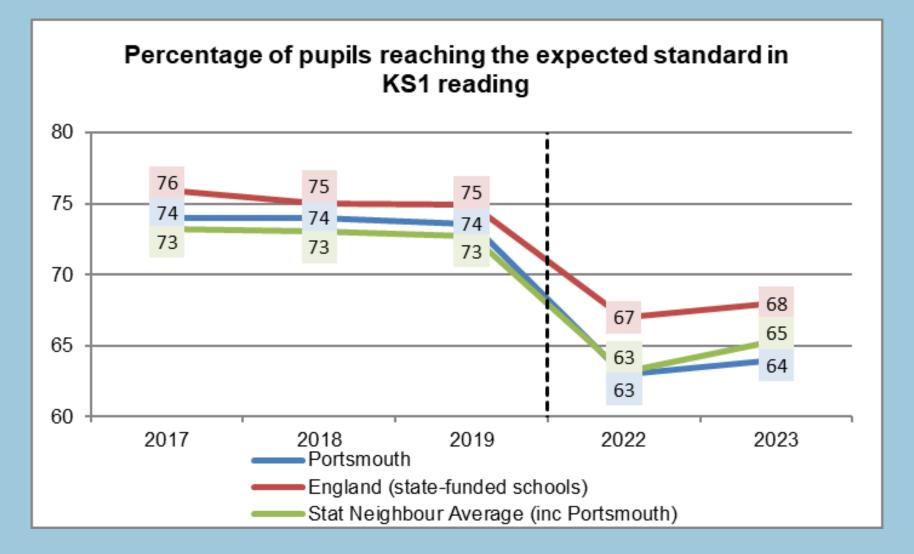

# Portsmouth Education Strategy 23 - 26

# Portsmouth 2023 provisional results

Health and Wellbeing Board 29<sup>th</sup> November 2023



# Year 1 phonics screening check – expected standard



# **KS1: expected standard in reading**



# **KS1: expected standard in writing**



#### **KS1: expected standard in maths**



# KS2: reading, writing and maths combined – expected standard



# **KS2: expected standard in reading**



# **KS2: expected standard in writing**



#### **KS2: expected standard in maths**



# KS4: standard pass in English and maths



# KS4: strong pass in English and maths



# **KS4: standard pass in English**



# **KS4: strong pass in English**



# **KS4: standard pass in maths**



# KS4: strong pass in maths



#### KS4: average attainment 8 score



#### KS4: Progress 8 score