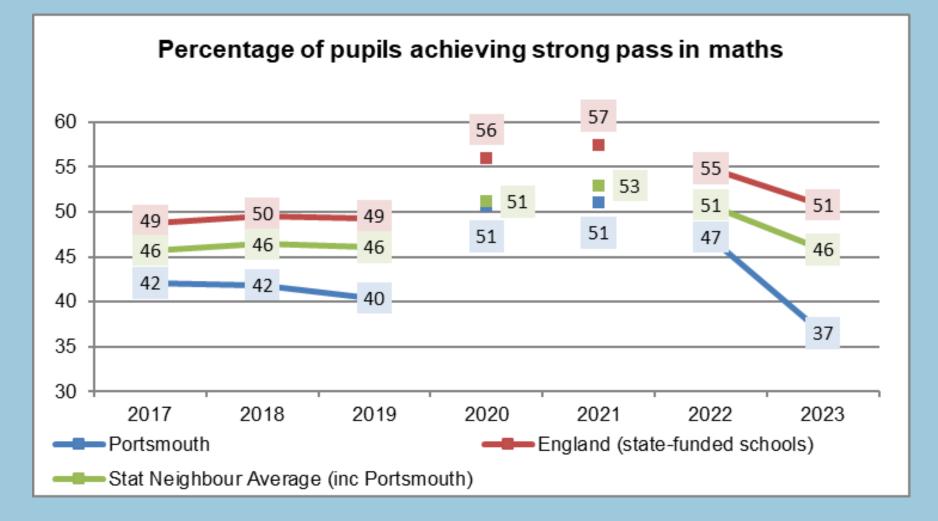

# Portsmouth Education Strategy 23 - 26

# Portsmouth 2023 provisional results

Health and Wellbeing Board 29<sup>th</sup> November 2023



# Year 1 phonics screening check – expected standard



# **KS1: expected standard in reading**



# **KS1: expected standard in writing**



#### **KS1: expected standard in maths**



# KS2: reading, writing and maths combined – expected standard



# **KS2: expected standard in reading**



# **KS2: expected standard in writing**



#### **KS2: expected standard in maths**



# KS4: standard pass in English and maths



# KS4: strong pass in English and maths



# **KS4: standard pass in English**



# **KS4: strong pass in English**



# **KS4: standard pass in maths**



# KS4: strong pass in maths



#### KS4: average attainment 8 score



#### KS4: Progress 8 score