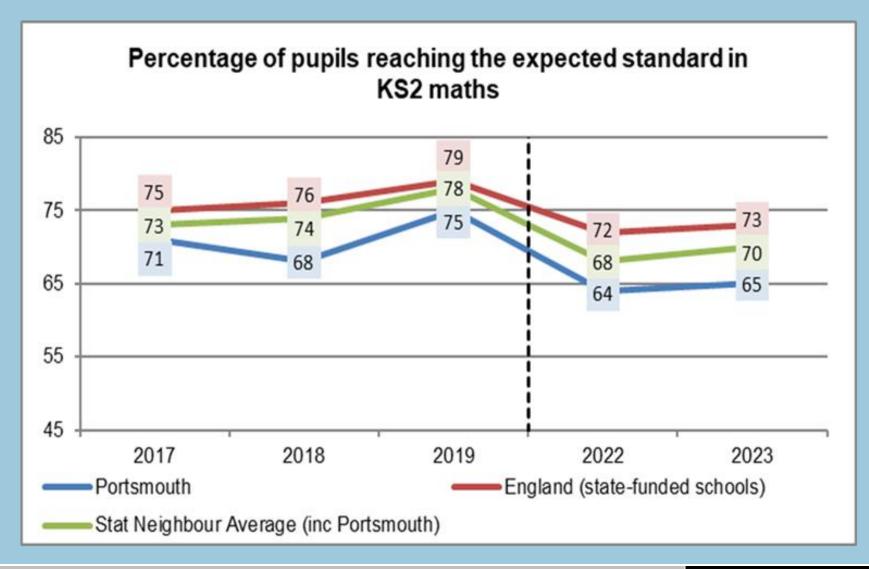

# Portsmouth Education Strategy 23 - 26

# Portsmouth 2023 provisional results

Health and Wellbeing Board 29<sup>th</sup> November 2023



# Year 1 phonics screening check – expected standard



# **KS1: expected standard in reading**



# **KS1: expected standard in writing**



#### **KS1: expected standard in maths**



# KS2: reading, writing and maths combined – expected standard



# **KS2: expected standard in reading**



# **KS2: expected standard in writing**



#### **KS2: expected standard in maths**



# KS4: standard pass in English and maths



# KS4: strong pass in English and maths



# **KS4: standard pass in English**



# **KS4: strong pass in English**



# **KS4: standard pass in maths**



# KS4: strong pass in maths



#### KS4: average attainment 8 score



#### KS4: Progress 8 score