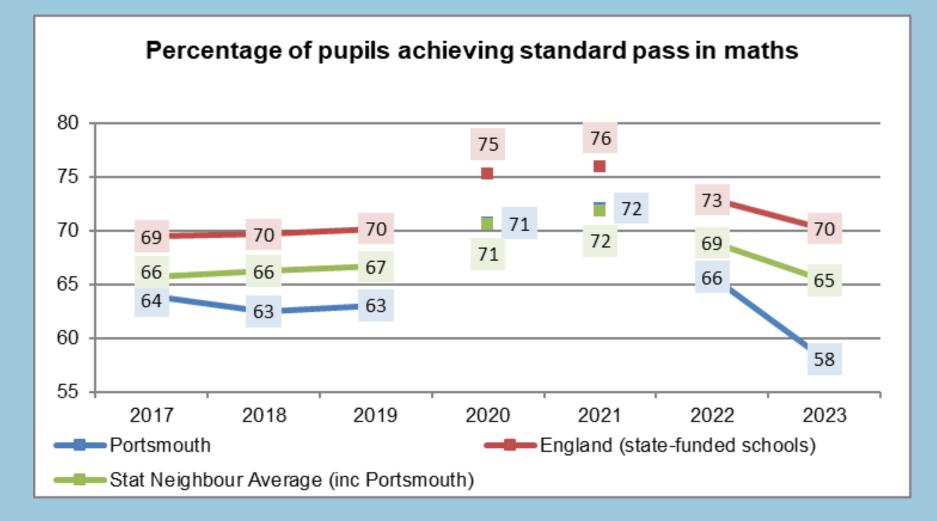

# Portsmouth Education Strategy 23 - 26

# Portsmouth 2023 provisional results

Health and Wellbeing Board 29<sup>th</sup> November 2023



# Year 1 phonics screening check – expected standard



# **KS1: expected standard in reading**



# **KS1: expected standard in writing**



#### **KS1: expected standard in maths**



# KS2: reading, writing and maths combined – expected standard



# **KS2: expected standard in reading**



# **KS2: expected standard in writing**



#### **KS2: expected standard in maths**



# KS4: standard pass in English and maths



# KS4: strong pass in English and maths



# **KS4: standard pass in English**



# **KS4: strong pass in English**



# **KS4: standard pass in maths**



# KS4: strong pass in maths



#### KS4: average attainment 8 score



#### KS4: Progress 8 score