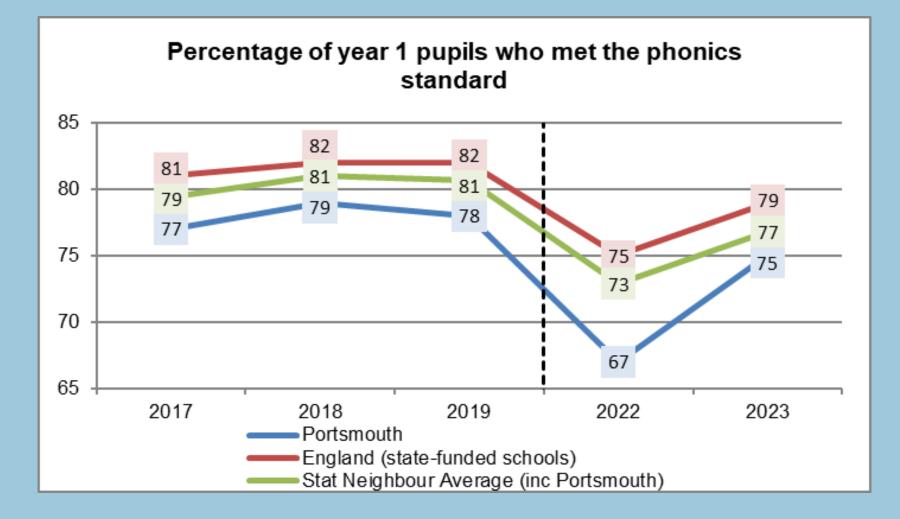

# Portsmouth Education Strategy 23 - 26

# Portsmouth 2023 provisional results

Health and Wellbeing Board 29<sup>th</sup> November 2023



# Year 1 phonics screening check – expected standard



# **KS1: expected standard in reading**



# **KS1: expected standard in writing**



#### **KS1: expected standard in maths**



# KS2: reading, writing and maths combined – expected standard



# **KS2: expected standard in reading**



# **KS2: expected standard in writing**



#### **KS2: expected standard in maths**



# KS4: standard pass in English and maths



# KS4: strong pass in English and maths



# **KS4: standard pass in English**



# **KS4: strong pass in English**



# **KS4: standard pass in maths**



# KS4: strong pass in maths



#### KS4: average attainment 8 score



#### KS4: Progress 8 score