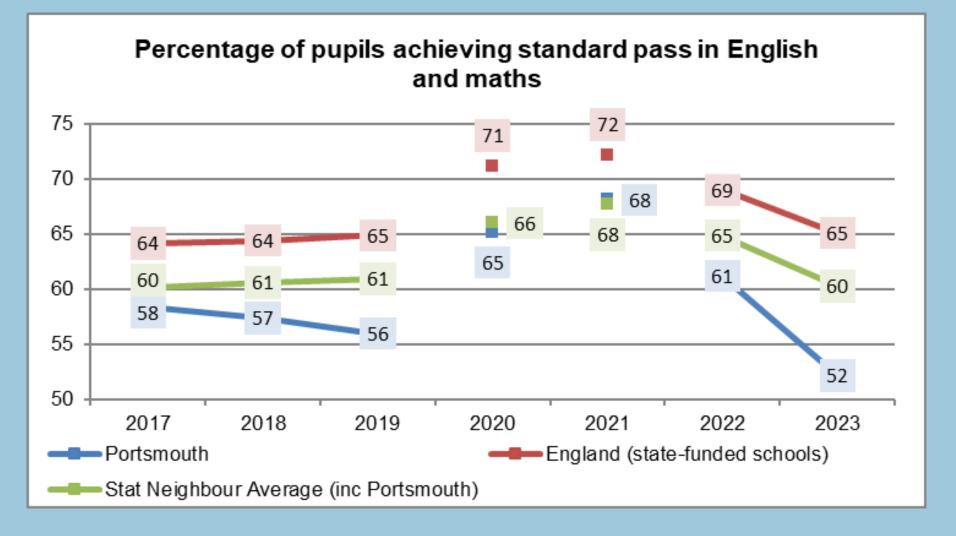

# Portsmouth Education Strategy 23 - 26

# Portsmouth 2023 provisional results

Health and Wellbeing Board 29<sup>th</sup> November 2023



# Year 1 phonics screening check – expected standard



# **KS1: expected standard in reading**



# **KS1: expected standard in writing**



#### **KS1: expected standard in maths**



# KS2: reading, writing and maths combined – expected standard



# **KS2: expected standard in reading**



# **KS2: expected standard in writing**



#### **KS2: expected standard in maths**



# KS4: standard pass in English and maths



# KS4: strong pass in English and maths



# **KS4: standard pass in English**



# **KS4: strong pass in English**



# **KS4: standard pass in maths**



# KS4: strong pass in maths



#### KS4: average attainment 8 score



#### KS4: Progress 8 score