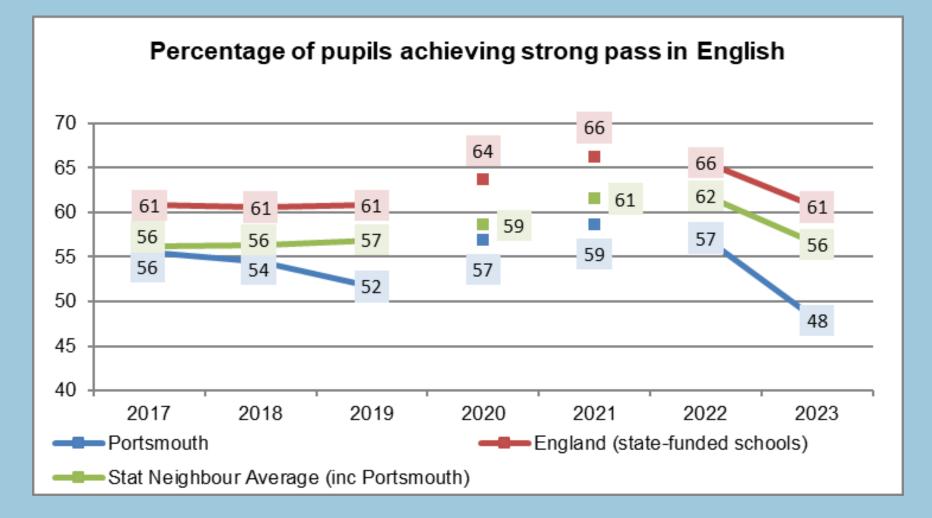

# Portsmouth Education Strategy 23 - 26

# Portsmouth 2023 provisional results

Health and Wellbeing Board 29<sup>th</sup> November 2023



# Year 1 phonics screening check – expected standard



# **KS1: expected standard in reading**



# **KS1: expected standard in writing**



#### **KS1: expected standard in maths**



# KS2: reading, writing and maths combined – expected standard



# **KS2: expected standard in reading**



# **KS2: expected standard in writing**



#### **KS2: expected standard in maths**



# KS4: standard pass in English and maths



# KS4: strong pass in English and maths



# **KS4: standard pass in English**



# **KS4: strong pass in English**



# **KS4: standard pass in maths**



# KS4: strong pass in maths



#### KS4: average attainment 8 score



#### KS4: Progress 8 score