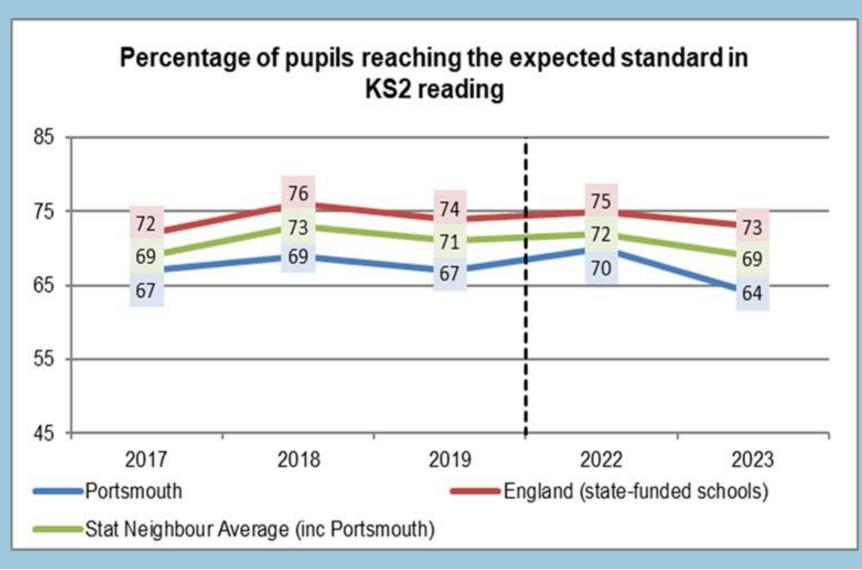

# Portsmouth Education Strategy 23 - 26

# Portsmouth 2023 provisional results

Health and Wellbeing Board 29<sup>th</sup> November 2023



# Year 1 phonics screening check – expected standard



# **KS1: expected standard in reading**



# **KS1: expected standard in writing**



#### **KS1: expected standard in maths**



# KS2: reading, writing and maths combined – expected standard



# **KS2: expected standard in reading**



# **KS2: expected standard in writing**



#### **KS2: expected standard in maths**



# KS4: standard pass in English and maths



# KS4: strong pass in English and maths



# **KS4: standard pass in English**



# **KS4: strong pass in English**



# **KS4: standard pass in maths**



# KS4: strong pass in maths



#### KS4: average attainment 8 score



#### KS4: Progress 8 score