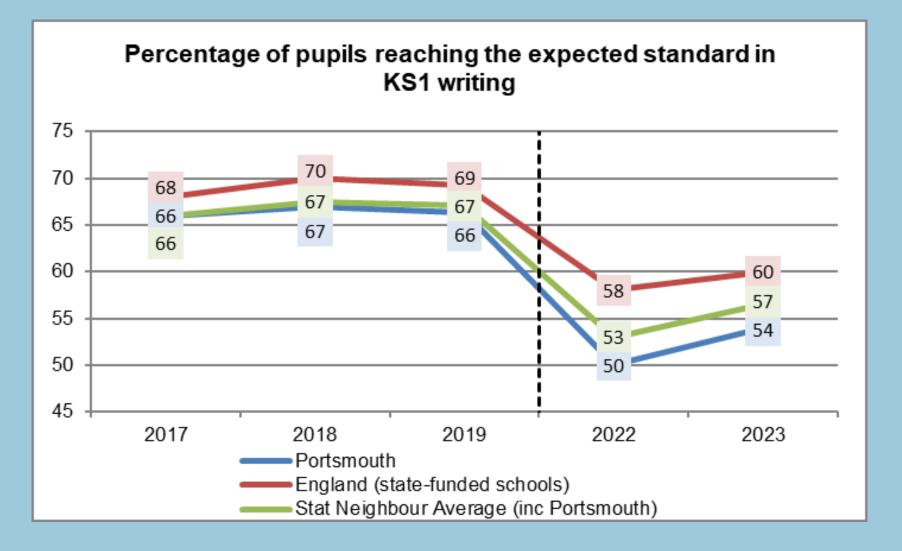

# Portsmouth Education Strategy 23 - 26

# Portsmouth 2023 provisional results

Health and Wellbeing Board 29<sup>th</sup> November 2023



# Year 1 phonics screening check – expected standard



# **KS1: expected standard in reading**



# **KS1: expected standard in writing**



#### **KS1: expected standard in maths**



# KS2: reading, writing and maths combined – expected standard



# **KS2: expected standard in reading**



# **KS2: expected standard in writing**



#### **KS2: expected standard in maths**



# KS4: standard pass in English and maths



# KS4: strong pass in English and maths



# **KS4: standard pass in English**



# **KS4: strong pass in English**



# **KS4: standard pass in maths**



# KS4: strong pass in maths



#### KS4: average attainment 8 score



#### KS4: Progress 8 score