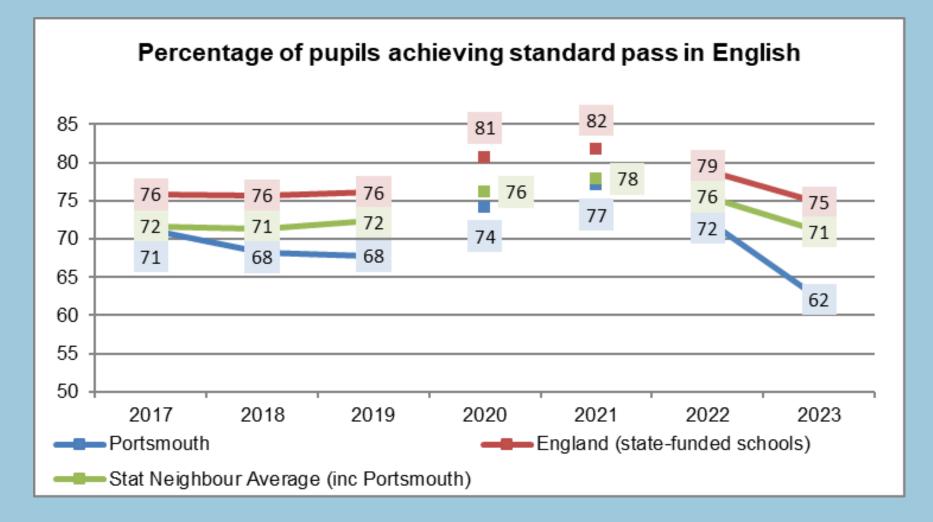

# Portsmouth Education Strategy 23 - 26

# Portsmouth 2023 provisional results

Health and Wellbeing Board 29<sup>th</sup> November 2023



# Year 1 phonics screening check – expected standard



# **KS1: expected standard in reading**



# **KS1: expected standard in writing**



#### **KS1: expected standard in maths**



# KS2: reading, writing and maths combined – expected standard



# **KS2: expected standard in reading**



# **KS2: expected standard in writing**



#### **KS2: expected standard in maths**



# KS4: standard pass in English and maths



# KS4: strong pass in English and maths



# **KS4: standard pass in English**



# **KS4: strong pass in English**



# **KS4: standard pass in maths**



# KS4: strong pass in maths



#### KS4: average attainment 8 score



#### KS4: Progress 8 score