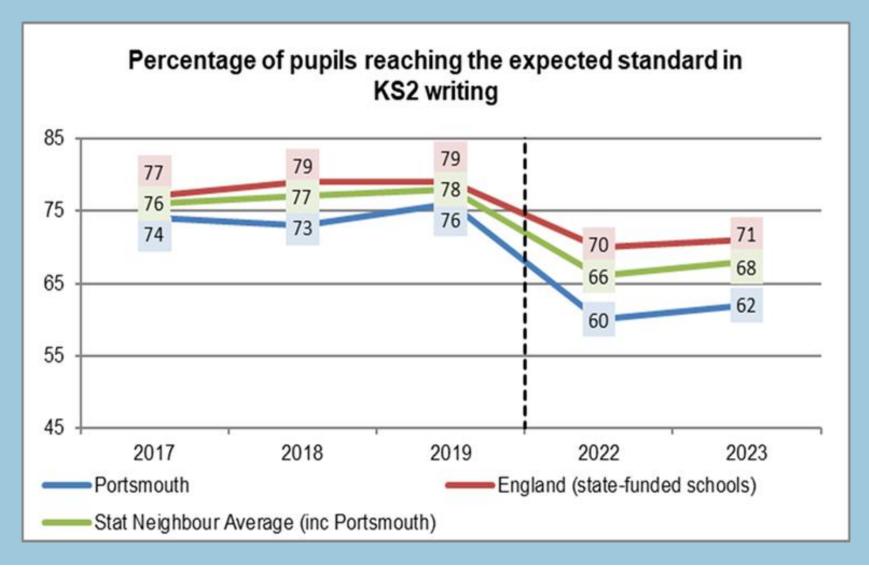

# Portsmouth Education Strategy 23 - 26

# Portsmouth 2023 provisional results

Health and Wellbeing Board 29<sup>th</sup> November 2023



# Year 1 phonics screening check – expected standard



# **KS1: expected standard in reading**



# **KS1: expected standard in writing**



#### **KS1: expected standard in maths**



# KS2: reading, writing and maths combined – expected standard



# **KS2: expected standard in reading**



# **KS2: expected standard in writing**



#### **KS2: expected standard in maths**



# KS4: standard pass in English and maths



# KS4: strong pass in English and maths



# **KS4: standard pass in English**



# **KS4: strong pass in English**



# **KS4: standard pass in maths**



# KS4: strong pass in maths



#### KS4: average attainment 8 score



#### KS4: Progress 8 score