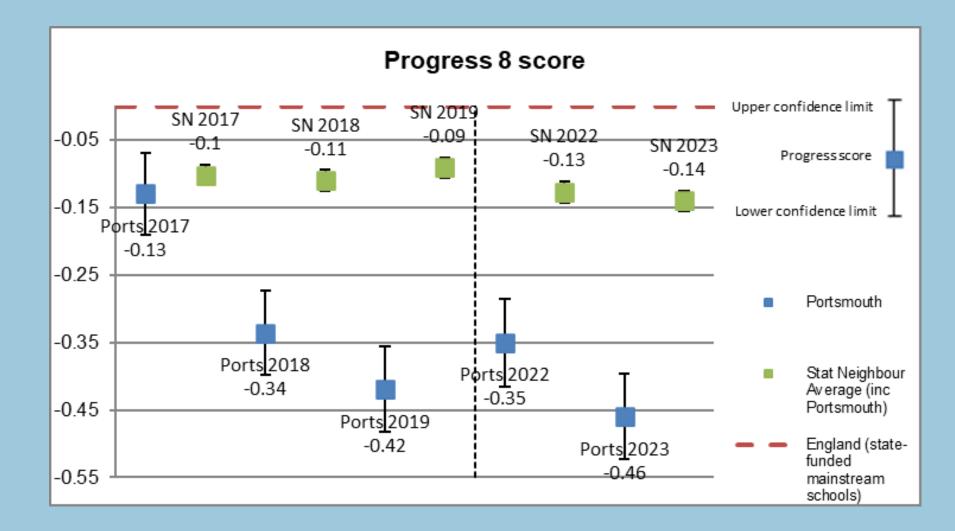

Strategy 23 - 26

# Portsmouth 2023 provisional results

Health and Wellbeing Board 29<sup>th</sup> November 2023



# Year 1 phonics screening check – expected standard



# **KS1: expected standard in reading**



# **KS1: expected standard in writing**



#### **KS1: expected standard in maths**



# KS2: reading, writing and maths combined – expected standard



# **KS2: expected standard in reading**



# **KS2: expected standard in writing**



#### **KS2: expected standard in maths**



# KS4: standard pass in English and maths



# KS4: strong pass in English and maths



# **KS4: standard pass in English**



# **KS4: strong pass in English**



# **KS4: standard pass in maths**



# KS4: strong pass in maths



#### KS4: average attainment 8 score



#### KS4: Progress 8 score