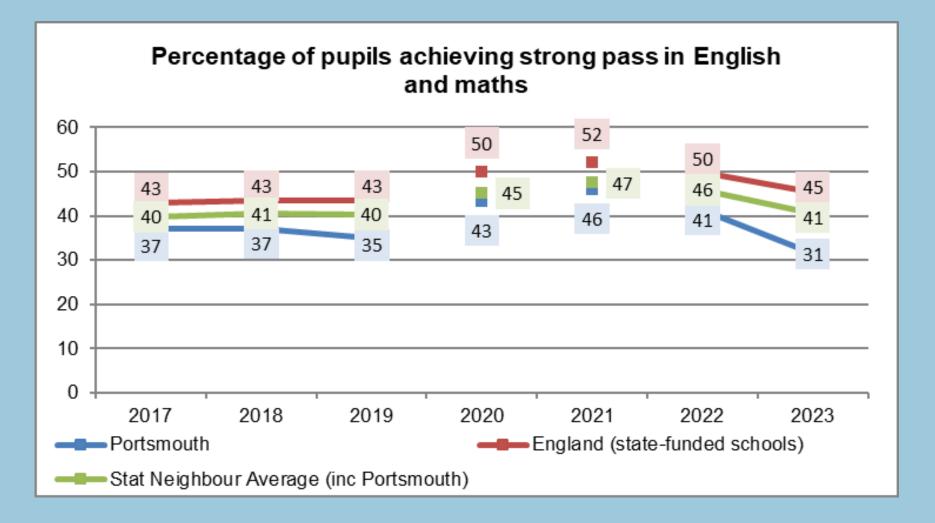

# Portsmouth Education Strategy 23 - 26

# Portsmouth 2023 provisional results

Health and Wellbeing Board 29<sup>th</sup> November 2023



# Year 1 phonics screening check – expected standard



# **KS1: expected standard in reading**



# **KS1: expected standard in writing**



#### **KS1: expected standard in maths**



# KS2: reading, writing and maths combined – expected standard



# **KS2: expected standard in reading**



# **KS2: expected standard in writing**



#### **KS2: expected standard in maths**



# KS4: standard pass in English and maths



# KS4: strong pass in English and maths



# **KS4: standard pass in English**



# **KS4: strong pass in English**



# **KS4: standard pass in maths**



# KS4: strong pass in maths



#### KS4: average attainment 8 score



#### KS4: Progress 8 score