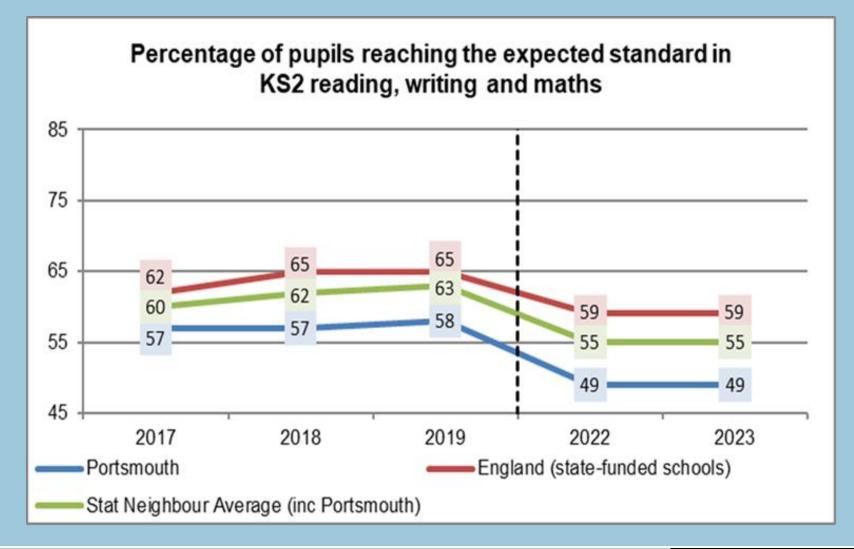

# Portsmouth Education Strategy 23 - 26

# Portsmouth 2023 provisional results

Health and Wellbeing Board 29<sup>th</sup> November 2023



# Year 1 phonics screening check – expected standard



# **KS1: expected standard in reading**



# **KS1: expected standard in writing**



#### **KS1: expected standard in maths**



# KS2: reading, writing and maths combined – expected standard



# **KS2: expected standard in reading**



# **KS2: expected standard in writing**



#### **KS2: expected standard in maths**



# KS4: standard pass in English and maths



# KS4: strong pass in English and maths



# **KS4: standard pass in English**



# **KS4: strong pass in English**



# **KS4: standard pass in maths**



# KS4: strong pass in maths



#### KS4: average attainment 8 score



#### KS4: Progress 8 score