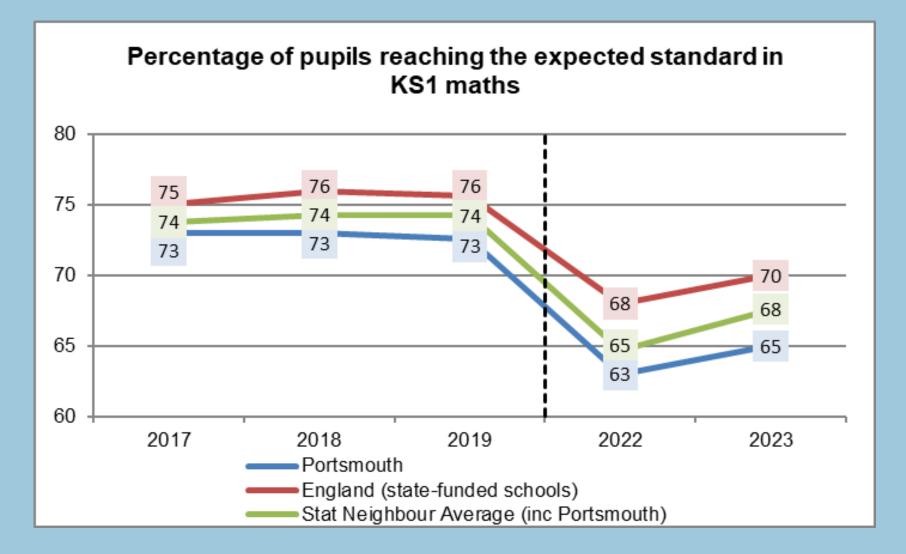

# Portsmouth Education Strategy 23 - 26

# Portsmouth 2023 provisional results

Health and Wellbeing Board 29<sup>th</sup> November 2023



# Year 1 phonics screening check – expected standard



# **KS1: expected standard in reading**



# **KS1: expected standard in writing**



#### **KS1: expected standard in maths**



# KS2: reading, writing and maths combined – expected standard



# **KS2: expected standard in reading**



# **KS2: expected standard in writing**



#### **KS2: expected standard in maths**



# KS4: standard pass in English and maths



# KS4: strong pass in English and maths



# **KS4: standard pass in English**



# **KS4: strong pass in English**



# **KS4: standard pass in maths**



# KS4: strong pass in maths



#### KS4: average attainment 8 score



#### KS4: Progress 8 score